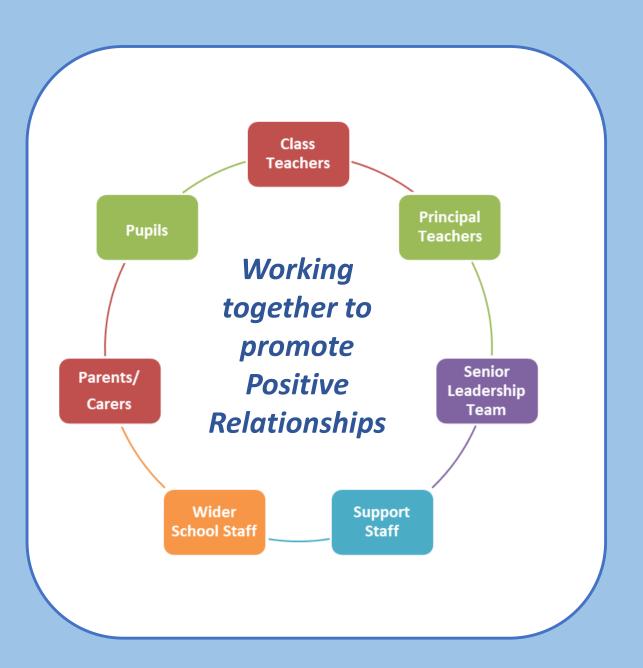

**Positive** Relationships Crieff High School Penaviour

Staged **Interventions** 

Restorative **Approaches** 

Positive Relationships **Policy** 

**Positive Achievements** 

Crieff High School Behavious

Staged interventions will be used to encourage young people to engage in their learning and support them to achieve success in school.

Increased Attainment

Crieff High School Page 1

Positive Relationships Policy

Restorative approaches will be used to assist young people to reflect on their actions and help to create a calm, productive learning environment for young people.