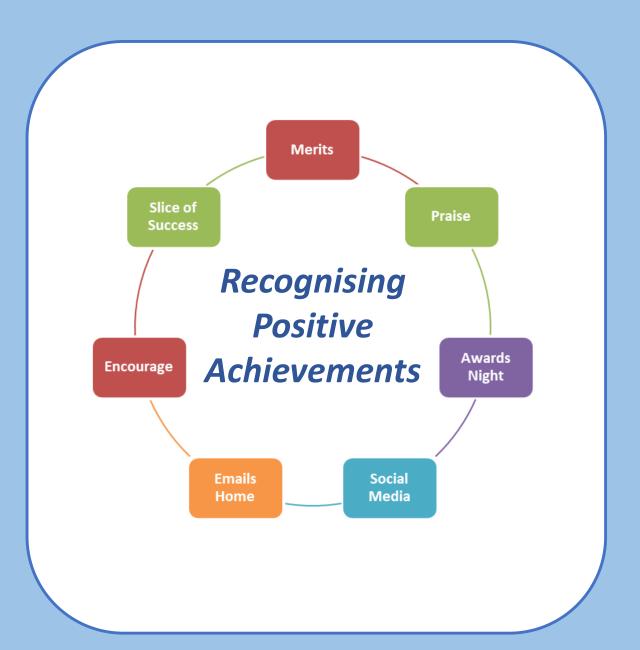

**Positive** Relationships Crieff High School Penaviour

Staged **Interventions** 

Restorative **Approaches** 

Positive Relationships **Policy** 

**Positive Achievements** 

Crieff High School Behavious

Staged interventions will be used to encourage young people to engage in their learning and support them to achieve success in school.